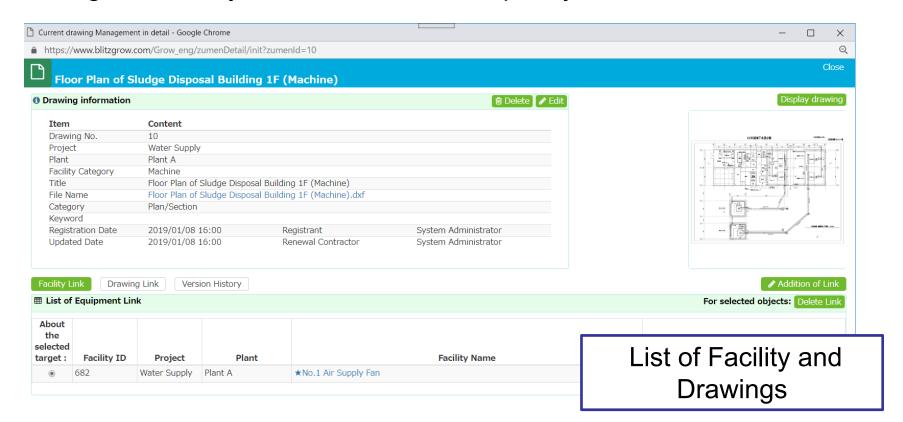

### **Service Menu 2: Drawing Storage**

Every drawings of facility and equipment are associated with their ledger/inventory and can be checked quickly.

Daily and periodical inspection can be scheduled for every facilities.