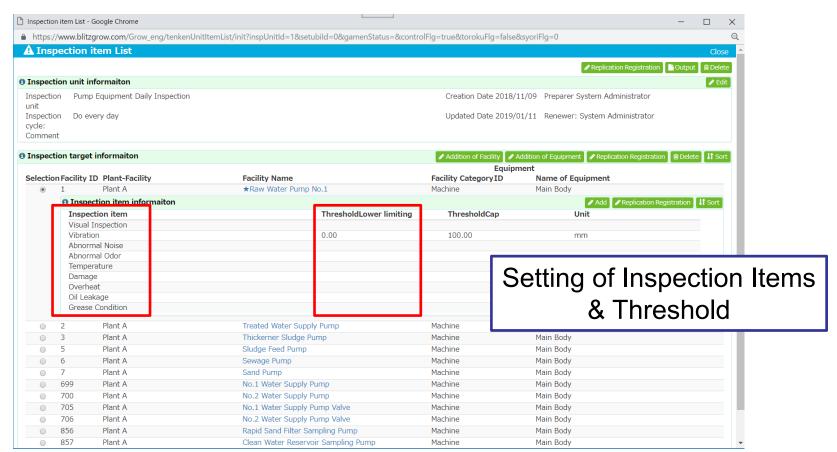

Daily and periodical inspection items can be set for every facilities.

Inspection results can be recorded by tablet/mobile and linked on Blitz

GROW.

Inspection at site

Inspection results can be linked on Blitz GROW.