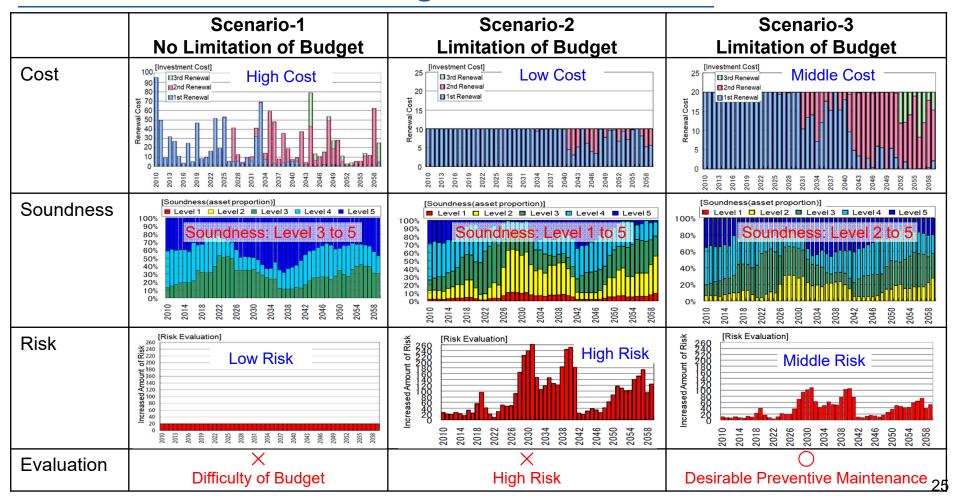

## **Evaluation of Asset Management Scenario**

# **Outcome through the Technology**

- Every information related to water and wastewater facilities is integrated into user-friendly Blitz GROW.
- Daily and periodical inspection and maintenance can be scheduled and recorded on Blitz GROW.
- Users can estimate degradation trend and Life Cycle Cost for every facilities based on various scenario of life extension and renewal.