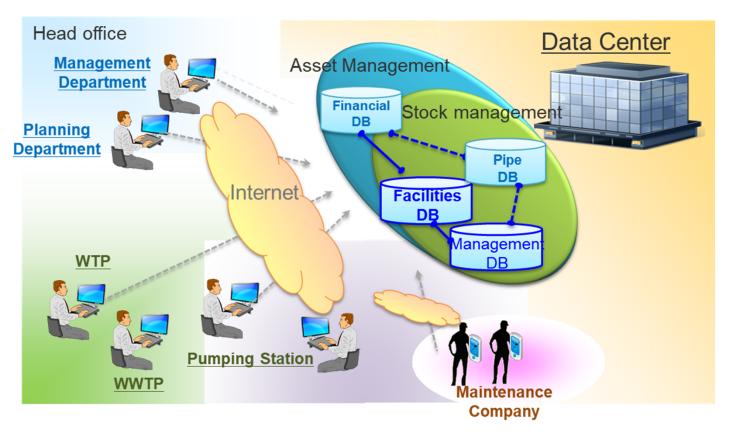

shutdown and malfunction
- Access facility database anytime, anywhere

# **Outline of the Technology (Blitz GROW)**



#### **Facility Ledger / Inventory**

Ledger/inventory of facility and equipment can be easily checked and updated on Cloud System.

#### **Inspection & Maintenance**

➤ Daily and periodical inspection and maintenance can be scheduled and recorded on Cloud System.

#### **Degradation Analysis & Renewal Plan**

- > Degradation progress can be predicted according to soundness evaluation.
- > LCC(Life Cycle Cost) and various scenario on renewal can be evaluated.

#### **Drawing Storage**

Every drawings of facility and equipment can be stored and updated associating with their ledger/inventory.

# **Outline of the Technology (Blitz GROW)**





### **Cloud Server System**





Anytime, Anywhere Available on Cloud Server

#### **Introduction of Service Menu**





## **Service Menu 1: Facility Ledger / Inventory**

Every ledger/inventory of facility, equipment and parts are integrated in Blitz GROW.



# Service Menu 1: Facility Ledger / Inventory



### **Service Menu 2: Drawing Storage**

Every drawings of facility and equipment are associated with their ledger/inventory and can be checked quickly.



Daily and periodical inspection can be scheduled for every facilities.



Daily and periodical inspection items can be set for every facilities.



Inspection results can be recorded by tablet/mobile and linked on Blitz

GROW.



Inspection at site







Inspection results can be linked on Blitz GROW.



> Every malfunction and repair for the facility and equip