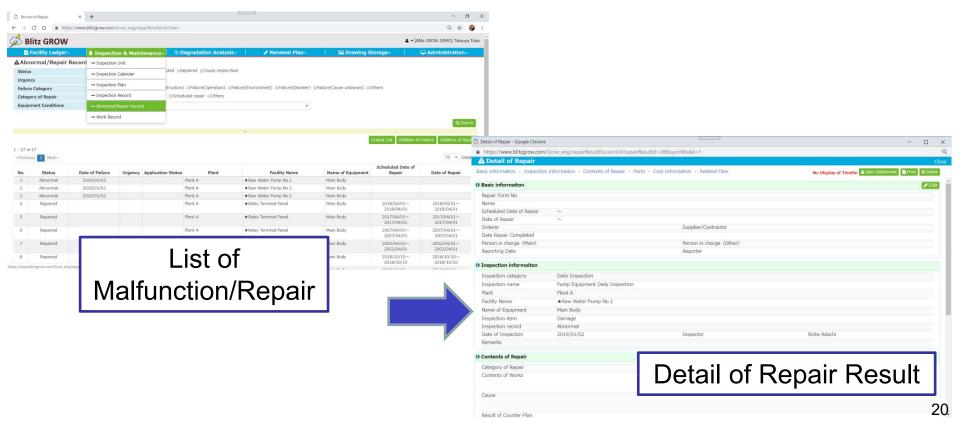

> Every malfunction and repair for the facility and equipment can be accumulated on Blitz GROW.

➤ The degradation progress and LCC (Life Cycle Cost) can be compared based on various scenario on life extension and renewal.