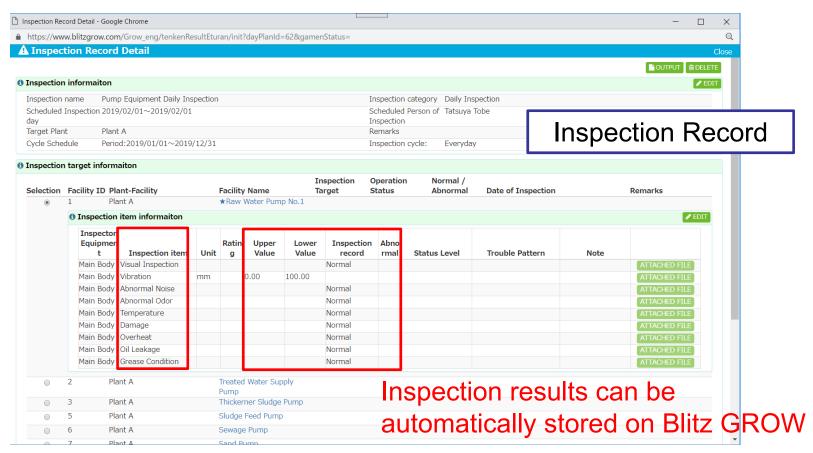

Daily and periodical inspection items can be set for every facilities.

Inspection results can be recorded by tablet/mobile and linked on Blitz

GROW.

Inspection at site

Inspection results can be linked on Blitz GROW.