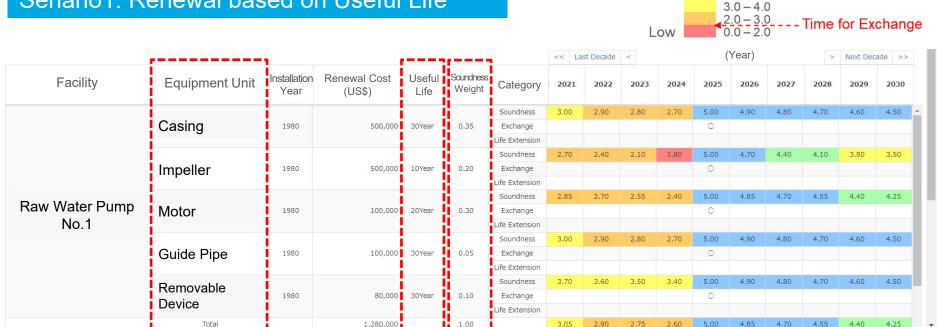

#### Senario1: Renewal based on Useful Life

Composing Equipment in Raw Water Pump No.1

Useful Soundness Life Weight

Prediction of Degradation (Soundness),

Soundness

4.5 - 5.0 4.0 - 4.5

High