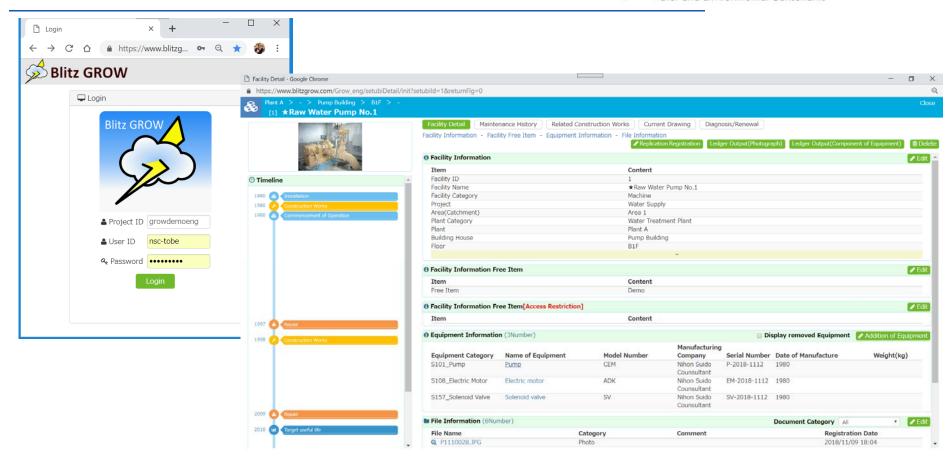

## **Service Menu 1: Facility Ledger / Inventory**

Every ledger/inventory of facility, equipment and parts are integrated in Blitz GROW.

# Service Menu 1: Facility Ledger / Inventory