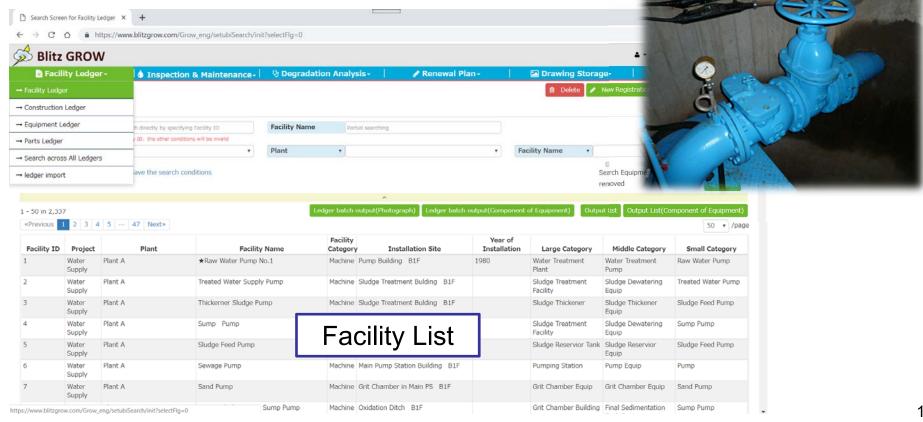

## **Service Menu 1: Facility Ledger / Inventory**

Every ledger/inventory of facility, equipment and parts are integrated in Blitz GROW.