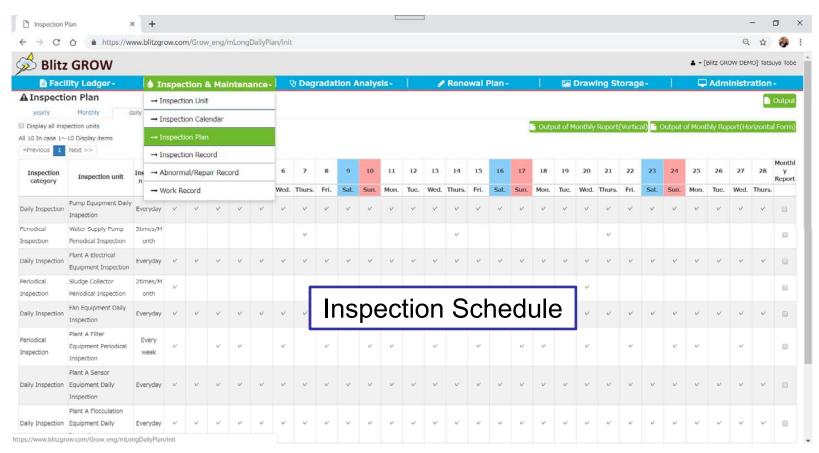

#### **Inspection & Maintenance**

➤ Daily and periodical inspection and maintenance can be scheduled and recorded on Cloud System.

### **Service Menu 2: Drawing Storage**

Every drawings of facility and equipment are associated with their ledger/inventory and can be checked quickly.

Daily and periodical inspection can be scheduled for every facilities.

Daily and periodical inspection items can be set for every facilities.

Inspection results can be recorded by tablet/mobile and linked on Blitz

GROW.

Inspection at site

Inspection results can be linked on Blitz GROW.