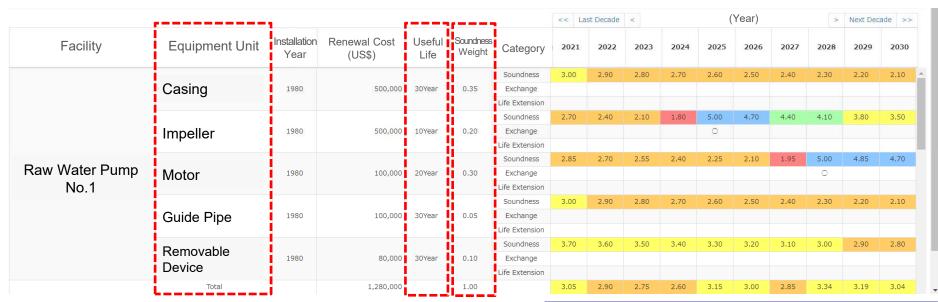

> Every malfunction and repair for the facility and equipment can be accumulated on Blitz GROW.

➤ The degradation progress and LCC (Life Cycle Cost) can be compared based on various scenario on life extension and renewal.

#### Senario1: Renewal based on Useful Life

Composing Equipment in Raw Water Pump No.1

Useful Soundness Life Weight

Prediction of Degradation (Soundness),

Soundness

4.5 - 5.0 4.0 - 4.5

High

#### Senario2: Life Extension

Composing Equipment in Raw Water Pump No.1

Useful Soundness Life Weight

Prediction of Degradation (Soundness)