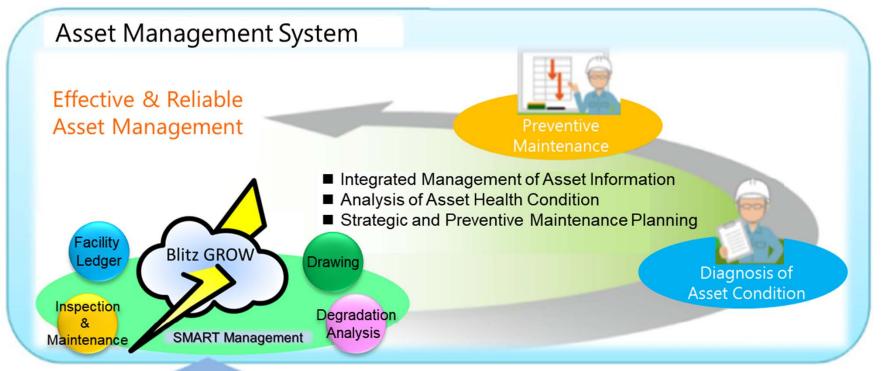

#### Outcome

- Save cost for renewal and rehabilitation
- Prevent sudden shutdown and malfunction
- Access facility database anytime, anywhere

#### **Facility Ledger / Inventory**

Ledger/inventory of facility and equipment can be easily checked and updated on Cloud System.

#### **Inspection & Maintenance**

➤ Daily and periodical inspection and maintenance can be scheduled and recorded on Cloud System.

#### **Degradation Analysis & Renewal Plan**

- > Degradation progress can be predicted according to soundness evaluation.
- > LCC(Life Cycle Cost) and various scenario on renewal can be evaluated.

#### **Drawing Storage**

Every drawings of facility and equipment can be stored and updated associating with their ledger/inventory.