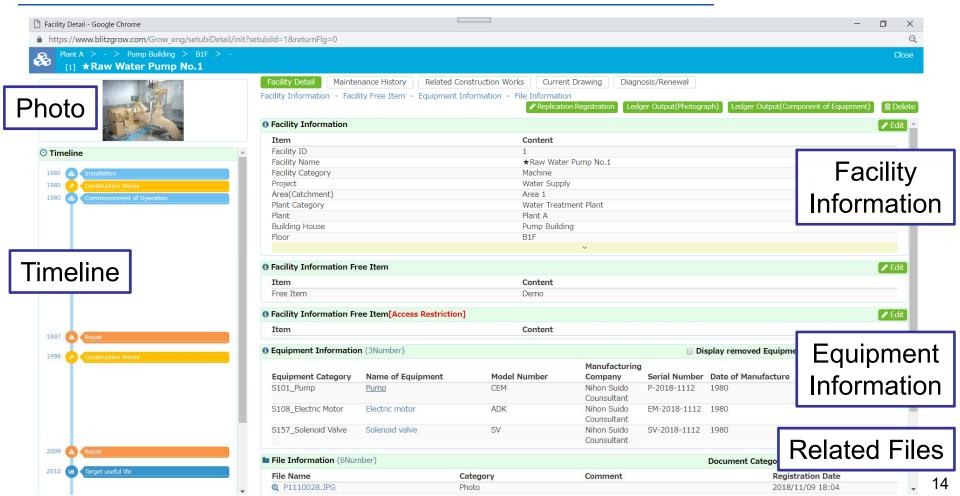

nance**

➤ Daily and periodical inspection and maintenance can be scheduled and recorded on Cloud System.

#### **Degradation Analysis & Renewal Plan**

- > Degradation progress can be predicted according to soundness evaluation.
- > LCC(Life Cycle Cost) and various scenario on renewal can be evaluated.

#### **Drawing Storage**

Every drawings of facility and equipment can be stored and updated associating with their ledger/inventory.

# **Outline of the Technology (Blitz GROW)**





### **Cloud Server System**





Anytime, Anywhere Available on Cloud Server

#### **Introduction of Service Menu**





## **Service Menu 1: Facility Ledger / Inventory**

Every ledger/inventory of facility, equipment and parts are integrated in Blitz GROW.



# Service Menu 1: Facility Ledger / Inventory



### **Service Menu 2: Drawing Storage**

Every drawings of facility and equipment are associated with their ledger/inventory and can be checked quickly.



Daily and periodical inspection can be scheduled for every facilities.



Daily and periodical inspection items can be set for every facilities.



Inspection results can be recorded by tablet/mobile and linked on Blitz

GROW.



Inspection at site







Inspection results can be linked on Blitz GROW.



> Every malfunction and repair for the facility and equipment can be accumulated on Blitz GROW.



➤ The degradation progress and LCC (Life Cycle Cost) can be compared based on various scenario on life extension and renewal.

#### Senario1: Renewal based on Useful Life



Composing Equipment in Raw Water Pump No.1

Useful Soundness L