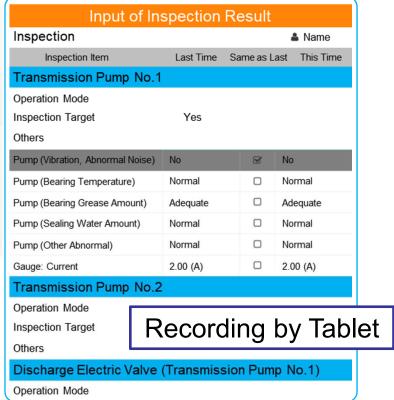

Daily and periodical inspection items can be set for every facilities.

Inspection results can be recorded by tablet/mobile and linked on Blitz

GROW.

Inspection at site

Inspection results can be linked on Blitz GROW.