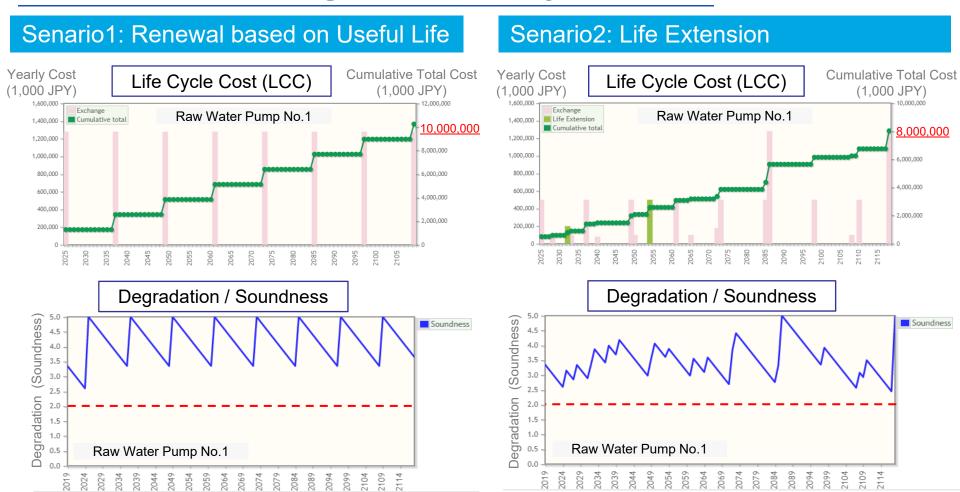

> Every malfunction and repair for the facility and equipment can be accumulated on Blitz GROW.

➤ The degradation progress and LCC (Life Cycle Cost) can be compared based on various scenario on life extension and renewal.

#### Senario1: Renewal based on Useful Life

Composing Equipment in Raw Water Pump No.1

Useful Soundness Life Weight

Prediction of Degradation (Soundness),

Soundness

4.5 - 5.0 4.0 - 4.5

High

#### Senario2: Life Extension

Composing Equipment in Raw Water Pump No.1

Useful Soundness Life Weight

Prediction of Degradation (Soundness)