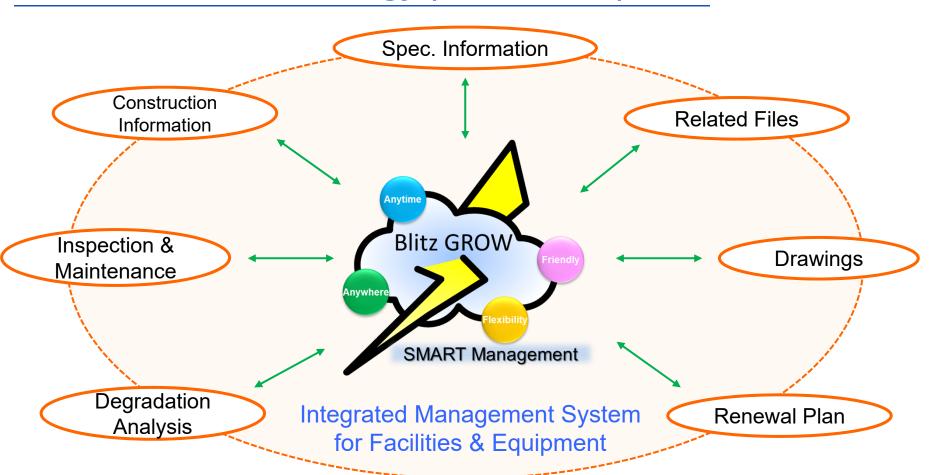

## **Service Menu 1: Facility Ledger / Inventory**

Every ledger/inventory of facility, equipment and parts are integrated in Blitz GROW.

# Service Menu 1: Facility Ledger / Inventory

### **Service Menu 2: Drawing Storage**

Every drawings of facility and equipment are associated with their ledger/inventory and can be checked quickly.

Daily and periodical inspection can be scheduled for every facilities.