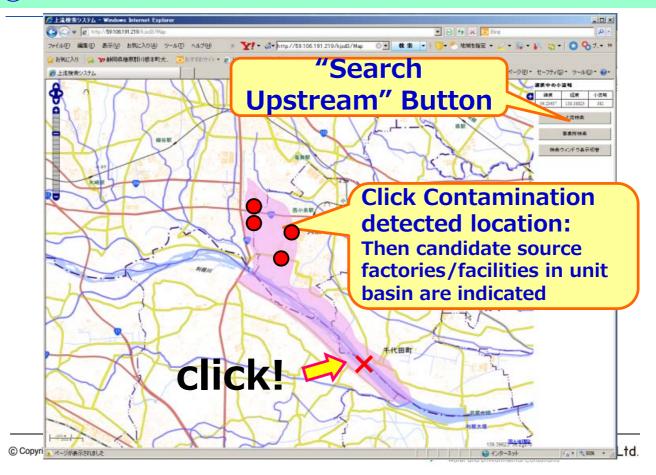

# **2 Upstream Search**

## **Concept: How to Search Source Factories/Facilities?**

- 1 Contamination Incidents
- **2** Click Location
- 3 Location is highlighted
- 4 Upstream Search highlights Unit basin
- **5** Extract the target factories
- 6 Out put the list of Chemicals which are dealt with the retrieved factories
- Nihon Suido Consultants Co., Ltd.

### **Concept: How to Search Source Factories/Facilities?**

- 1 Contamination Incidents
- **2 Click Location**
- ③ Location is highlighted
- 4 Upstream Search highlights Unit basin
- **5 Extract the target factories**
- 6 Out put the list of Chemicals which are dealt with the retrieved factories