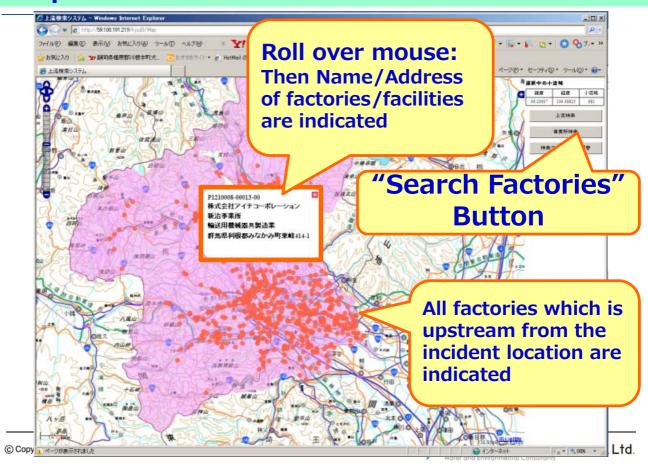

# **2 Upstream Search**

## **Concept: How to Search Source Factories/Facilities?**

- 1 Contamination Incidents
- **2** Click Location
- 3 Location is highlighted
- 4 Upstream Search highlights Unit basin
- **5** Extract the target factories
- 6 Out put the list of Chemicals which are dealt with the retrieved factories
- Nihon Suido Consultants Co., Ltd.

### **Concept: How to Search Source Factories/Facilities?**

- 1 Contamination Incidents
- **2 Click Location**
- ③ Location is highlighted
- 4 Upstream Search highlights Unit basin
- **5 Extract the target factories**
- 6 Out put the list of Chemicals which are dealt with the retrieved factories