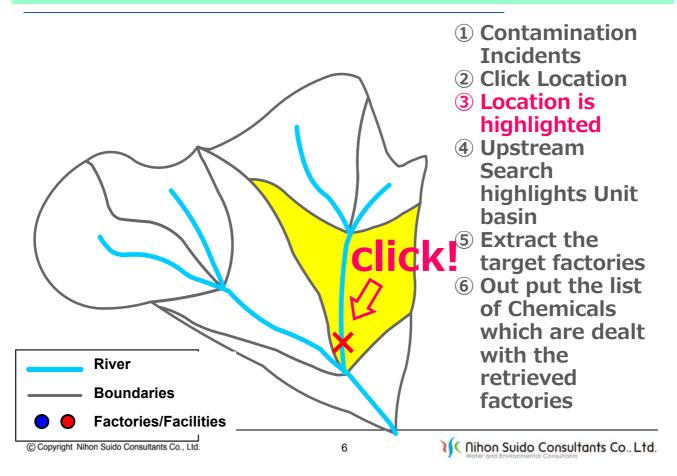

## **Concept: How to Search Source Factories/Facilities?**

- 1 Contamination Incidents
- **2** Click Location
- 3 Location is highlighted
- 4 Upstream Search highlights Unit basin
- **5** Extract the target factories
- 6 Out put the list of Chemicals which are dealt with the retrieved factories
- Nihon Suido Consultants Co., Ltd.

### **Concept: How to Search Source Factories/Facilities?**

- 1 Contamination Incidents
- **2 Click Location**
- ③ Location is highlighted
- 4 Upstream Search highlights Unit basin
- **5 Extract the target factories**
- 6 Out put the list of Chemicals which are dealt with the retrieved factories