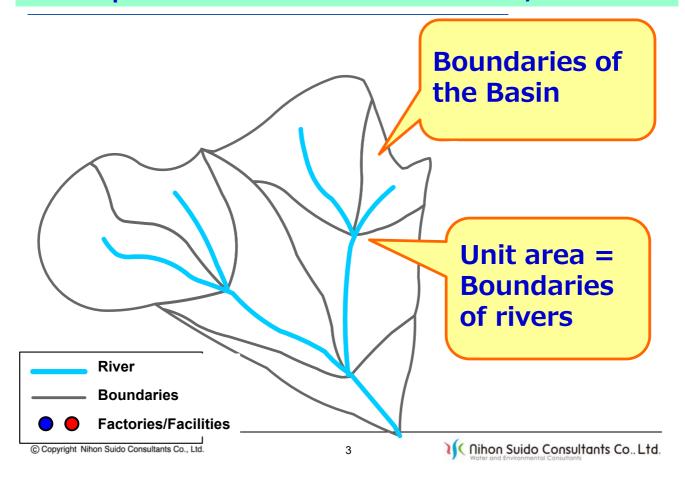

## **Concept: How to Search Source Factories/Facilities?**

## 1 Selection of Unit Basin