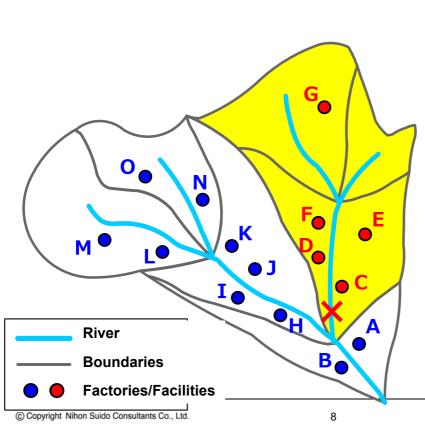

e System**

Appropriate
Countermeasures can
be taken only if

we understand what kind of /how much chemcals are used/existing in the river basin

When factories and facilities which uses certain chemicals are registered Nationally



Searching system for water quality incidents are very effective to take appropriate countermeasures



## **Concept: How to Search Source Factories/Facilities?**





## **Concept: How to Search Source Factories/Facilities?**





- 1 Contamination Incidents
- **2** Click Location
- 3 Location is highlighted
- 4 Upstream Search highlights Unit basin
- **5** Extract the target factories
- 6 Out put the list of Chemicals which are dealt with the retrieved factories
- Nihon Suido Consultants Co., Ltd.

### **Concept: How to Search Source Factories/Facilities?**



- 1 Contamination Incidents
- **2 Click Location**
- ③ Location is highlighted
- 4 Upstream Search highlights Unit basin
- **5 Extract the target factories**
- 6 Out put the list of Chemicals which are dealt with the retrieved factories



## 1 Selection of Unit Basin



# **2 Upstream Search**



# **3 Water Quality Simulation for Incidents**