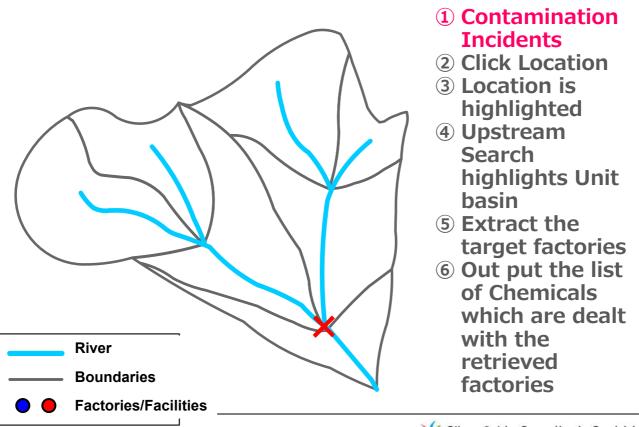

## **Concept: How to Search Source Factories/Facilities?**

- 1 Contamination Incidents
- **2** Click Location
- 3 Location is highlighted
- 4 Upstream Search highlights Unit basin
- **5** Extract the target factories
- 6 Out put the list of Chemicals which are dealt with the retrieved factories
- Nihon Suido Consultants Co., Ltd.