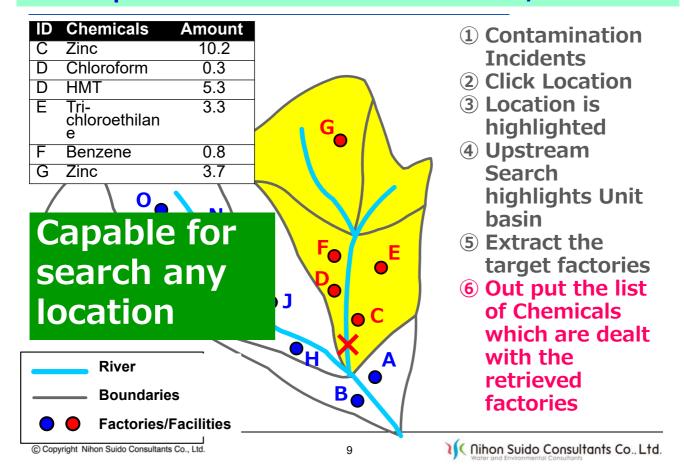

## **Concept: How to Search Source Factories/Facilities?**

- 1 Contamination Incidents
- **2** Click Location
- 3 Location is highlighted
- 4 Upstream Search highlights Unit basin
- **5** Extract the target factories
- 6 Out put the list of Chemicals which are dealt with the retrieved factories
- Nihon Suido Consultants Co., Ltd.

### **Concept: How to Search Source Factories/Facilities?**

- 1 Contamination Incidents
- **2 Click Location**
- ③ Location is highlighted
- 4 Upstream Search highlights Unit basin
- **5 Extract the target factories**
- 6 Out put the list of Chemicals which are dealt with the retrieved factories