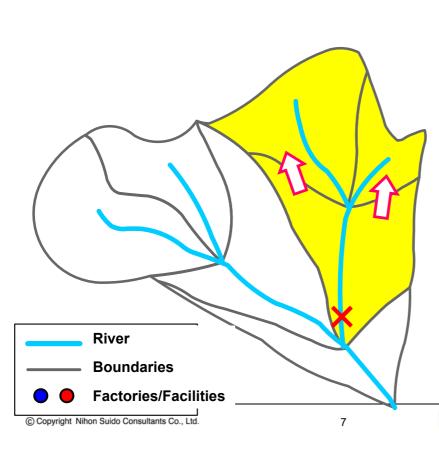

# Search System for Source Factories/Facilities & Water Quality Simulation for Chemical Contamination

© Copyright Nihon Suido Consultants Co., Ltd.

Nihon Suido Consultants Co., Ltd.

# **Scope of the System**

Appropriate
Countermeasures can
be taken only if

we understand what kind of /how much chemcals are used/existing in the river basin

When factories and facilities which uses certain chemicals are registered Nationally



Searching system for water quality incidents are very effective to take appropriate countermeasures



## **Concept: How to Search Source Factories/Facilities?**





## **Concept: How to Search Source Factories/Facilities?**





- 1 Contamination Incidents
- **2** Click Location
- 3 Location is highlighted
- 4 Upstream Search highlights Unit basin
- **5** Extract the target factories
- 6 Out put the list of Chemicals which are dealt with the retrieved factories
- Nihon Suido Consultants Co., Ltd.

### **Concept: How to Search Source Factories/Facilities?**



- 1 Contamination Incidents
- **2 Click Location**
- ③ Location is highlighted
- 4 Upstream Search highlights Unit basin
- **5 Extract the target factories**
- 6 Out put the list of Chemicals which are dealt with the retrieved factories



## 1 Selection of Unit Basin



# **2 Upstream Search**



# **3 Water Quality Simulation for Incidents**