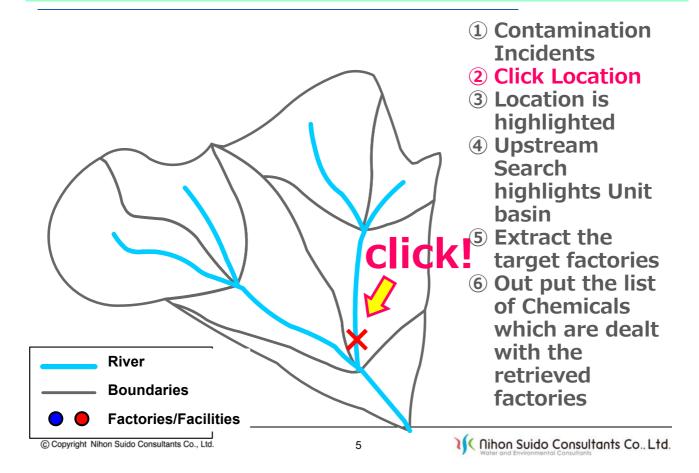

### **Concept: How to Search Source Factories/Facilities?**

- 1 Contamination Incidents
- **2 Click Location**
- ③ Location is highlighted
- 4 Upstream Search highlights Unit basin
- **5 Extract the target factories**
- 6 Out put the list of Chemicals which are dealt with the retrieved factories