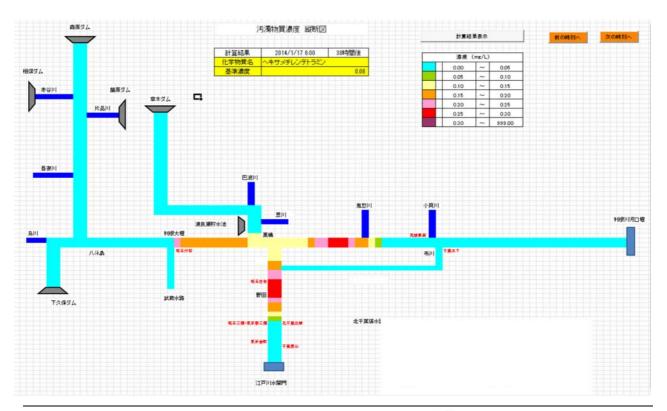

: How to Search Source Factories/Facilities?**





## **Concept: How to Search Source Factories/Facilities?**





- 1 Contamination Incidents
- **2** Click Location
- 3 Location is highlighted
- 4 Upstream Search highlights Unit basin
- **5** Extract the target factories
- 6 Out put the list of Chemicals which are dealt with the retrieved factories
- Nihon Suido Consultants Co., Ltd.

### **Concept: How to Search Source Factories/Facilities?**



- 1 Contamination Incidents
- **2 Click Location**
- ③ Location is highlighted
- 4 Upstream Search highlights Unit basin
- **5 Extract the target factories**
- 6 Out put the list of Chemicals which are dealt with the retrieved factories



## 1 Selection of Unit Basin



# **2 Upstream Search**



# **3 Water Quality Simulation for Incidents**